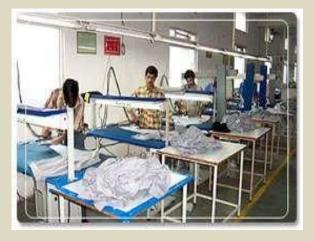

#### OFFICE BLOCK

**PATTERN MAKING** 

SEWING UNIT

# SEWING MACHINES

• SEWING MACHINES SINGLE NEEDLE200• SEWING MACHINES DOUBLE NEEDLE06• BUTTON ATTACHMENT MACHINE02• BUTTONHOLE COMPUTERIZED MACHINES02• OVER LOCK MACHINES18• EMBROIDERY MACHINES03• FLATLOCK04